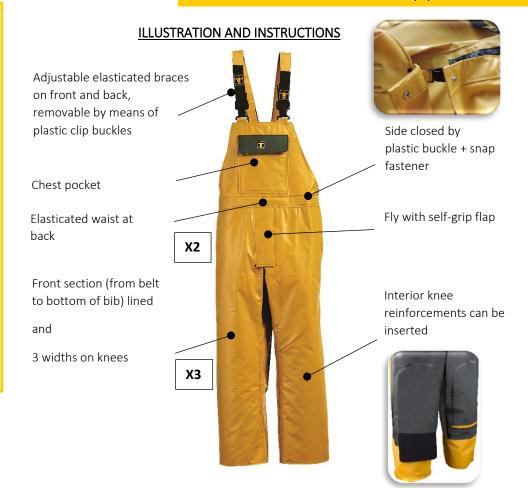

# CLASSIC BIB & BRACES TROUSERS

Technical data

( F

## PROTECTION FRAMEWORK / EN 343: 2003 + A1: 2007

This garment is designed to protect from bad weather, precipitations in the form of rain or snow, fog, spray and moisture on the ground.

For professional use: Fishing - agriculture - industry - cleaning or other activities requiring this kind of protection.

Restricted wear time

## THIS ARTICLE IS A

## CATEGORY | PPE

And complies with EU regulation 2016/425 PPE = Personal Protective Equipment





Features:

- WATERPROOF

PERFORMANCE

waterproof garment.

13,000 Pa = Class 3

The assembled parts are High Frequency welded, guaranteeing a

Water penetration resistance ≥

• Evaporative resistance = n/a

(Specified in the EN 343: 2007 standard) **"A maximum continuous wear time is** 

recommended for 1 full suit (jacket +

In minutes

60

75

100

Unlimited

trousers) without a thermal lining"

Ret > 40 m<sup>2</sup>.Pa/W = Class 1

**RESTRICTIONS ON USE** 

ature in °C

20

15

10

5

- RESISTANT

#### **INSTRUCTIONS**



STORAGE

- Do not leave in package in damp surroundings.

- Store in dry surroundings at room
- temperature.
- Keep away from strong heat and flames.

## SIZE TABLE

with a PPE classed jacket, smock or coat.

| Size |         | person's body<br>i cm) | Guideline m