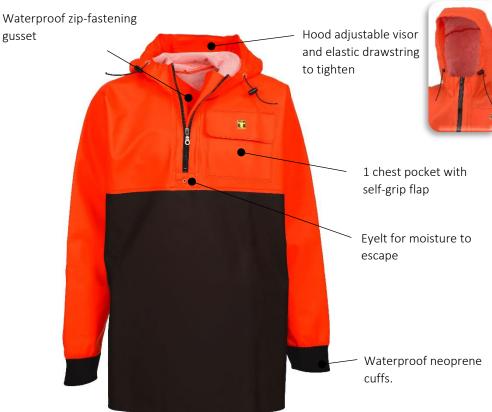

# **ILLUSTRATION AND INSTRUCTIONS**

For maximum protection, the CHINOOK smock can be worn with PPE classed trousers or bib & braces.

## **PRINCIPAL MATERIALS**

Glentex fabric - 320 g/m<sup>2</sup>

Composition: 80 % PVC – 20 % Polyester Coated on one side

#### Features:

- COMFORTABLE
- WATERPROOF
- LIGHT